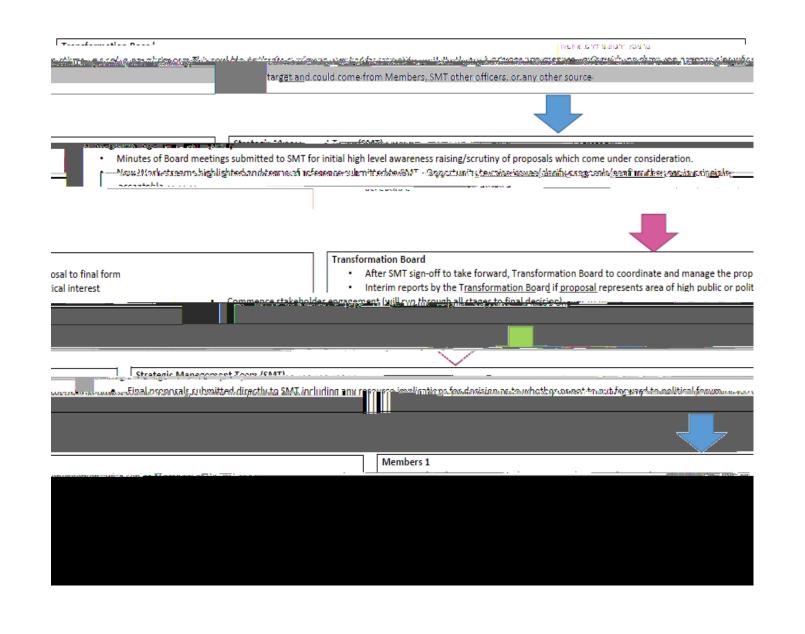

## Transformation Board Terms of Reference

|    | Transformation board Terms of Reference                                                                                                                                                                                                                                                          |
|----|--------------------------------------------------------------------------------------------------------------------------------------------------------------------------------------------------------------------------------------------------------------------------------------------------|
| 1. | The Transformation Board was established by the SMT to provide clear focus and governance for taking forward all elements of the Council's Transformational activities. It supports the SMT in delivering the transformational approach required of local authorities by the Accounts Commission |
|    |                                                                                                                                                                                                                                                                                                  |
|    |                                                                                                                                                                                                                                                                                                  |
|    |                                                                                                                                                                                                                                                                                                  |
|    |                                                                                                                                                                                                                                                                                                  |

|    | to ensure consistency in approach and, on occasion, to challenge the management arrangement assumptions that professional leads have put forward.          |
|----|------------------------------------------------------------------------------------------------------------------------------------------------------------|
| 5. | To assist the political leadership in determining which areas to prioritise for savings in a more transformational way the Board will lead and co-ordinate |
|    |                                                                                                                                                            |
|    |                                                                                                                                                            |
|    |                                                                                                                                                            |
|    |                                                                                                                                                            |
|    |                                                                                                                                                            |
|    |                                                                                                                                                            |
|    |                                                                                                                                                            |
|    |                                                                                                                                                            |
|    |                                                                                                                                                            |
|    |                                                                                                                                                            |
|    |                                                                                                                                                            |
|    |                                                                                                                                                            |