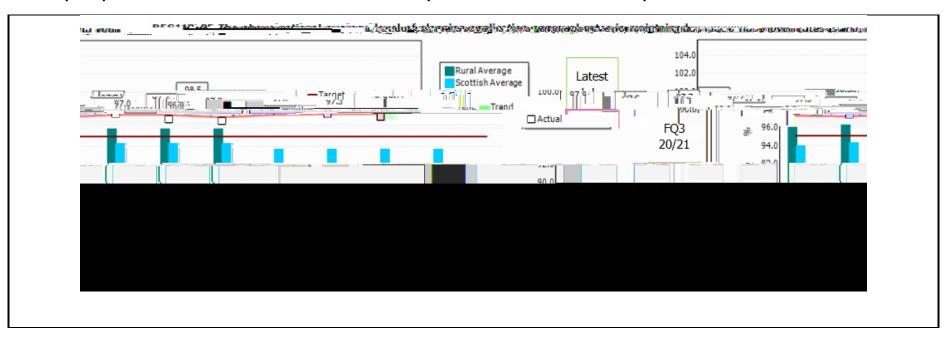

| • |  | • |
|---|--|---|
|   |  |   |

This report provides an overview of the FQ3 2020/21 performance for the Development and Economic Growth Service.

| Indicator: DEG110_01-Increase visito     | r numbers by working in partnership v      | vith the tourism industry.                    |                                        |  |  |  |
|------------------------------------------|--------------------------------------------|-----------------------------------------------|----------------------------------------|--|--|--|
| Why measure this? Tourism is a key s     | sector for Argyll & Bute both in terms of  | of securing and retaining a skilled wor       | kforce and with Argyll & Bute being a  |  |  |  |
| world-class destination. The Economic    | ic Strategy aims to increase visitor nur   | nbers by 15% by 2030.                         |                                        |  |  |  |
| Commentary: There were estimated t       | to be 111,981 visits to Argyll and Bute a  | ttractions July- November (December           | report has not yet been received yet). |  |  |  |
| Unsurprisingly this is substantially dov | wn on previous years, some attractions     | did not open in 2020. Restrictions, as v      | vell as consumer confidence to visit   |  |  |  |
| indoor attractions has been severely a   | affected. This is a pattern replicated acr | oss Scotland. <mark>AWAITING COMMENTAR</mark> | <mark>'Y</mark>                        |  |  |  |
| This indicator is below target and       | performance has decreased since t          | he last reporting period                      |                                        |  |  |  |
| TARGET                                   | ACTUAL                                     | BENCHMARK                                     | PERFORMANCE TREND                      |  |  |  |
| July to December 2020                    | July to December 2020                      | No Benchmark                                  |                                        |  |  |  |
| 535,976                                  | Awaiting Data                              |                                               |                                        |  |  |  |
|                                          |                                            |                                               | <b>Y</b>                               |  |  |  |
|                                          |                                            |                                               |                                        |  |  |  |
| DEG11                                    | 0_01-Increase visitor numbers by wor       | king in partnership with the tourism ir       | ndustry.                               |  |  |  |
|                                          | December to                                | o June Graph                                  |                                        |  |  |  |
|                                          |                                            | •                                             |                                        |  |  |  |
|                                          |                                            |                                               |                                        |  |  |  |
|                                          |                                            |                                               |                                        |  |  |  |
|                                          |                                            |                                               |                                        |  |  |  |
|                                          |                                            |                                               |                                        |  |  |  |
|                                          |                                            |                                               |                                        |  |  |  |
|                                          |                                            |                                               |                                        |  |  |  |
|                                          |                                            |                                               |                                        |  |  |  |
|                                          |                                            |                                               |                                        |  |  |  |
|                                          |                                            |                                               |                                        |  |  |  |
|                                          |                                            |                                               |                                        |  |  |  |
|                                          |                                            |                                               |                                        |  |  |  |
|                                          |                                            |                                               |                                        |  |  |  |
|                                          |                                            |                                               |                                        |  |  |  |
|                                          |                                            |                                               |                                        |  |  |  |
|                                          |                                            |                                               |                                        |  |  |  |
| 1                                        |                                            |                                               |                                        |  |  |  |