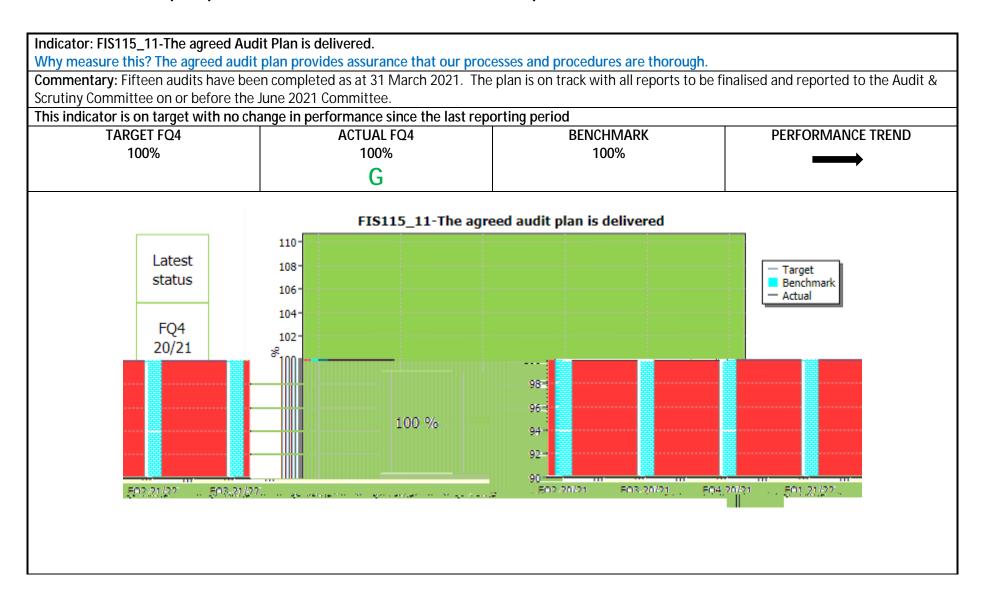

This report provides an overview of the FQ4 2020/21 performance for the Chief Executive's Unit.

This report provides an overview of the FQ4 2020/21 performance for the Chief Executive's Unit.

| Indicator: FIS115_14-Maintain the high rate of collecting Non-Domestic Rates. Why measure this? It is important that all local taxes due are collected. We also submit our performance to the Scottish Government. |                                         |                                         |                                          |  |  |
|--------------------------------------------------------------------------------------------------------------------------------------------------------------------------------------------------------------------|-----------------------------------------|-----------------------------------------|------------------------------------------|--|--|
| Commentary: Non Domestic Rates co                                                                                                                                                                                  | llection held up well despite the pande | mic. The service has been able to grant | an extra £11 million of relief this year |  |  |
|                                                                                                                                                                                                                    |                                         |                                         |                                          |  |  |
|                                                                                                                                                                                                                    |                                         |                                         | 1                                        |  |  |
|                                                                                                                                                                                                                    | <u> </u>                                |                                         |                                          |  |  |
|                                                                                                                                                                                                                    |                                         |                                         |                                          |  |  |
|                                                                                                                                                                                                                    |                                         |                                         |                                          |  |  |
|                                                                                                                                                                                                                    |                                         |                                         |                                          |  |  |
|                                                                                                                                                                                                                    |                                         |                                         |                                          |  |  |
|                                                                                                                                                                                                                    |                                         |                                         |                                          |  |  |
|                                                                                                                                                                                                                    |                                         |                                         |                                          |  |  |
|                                                                                                                                                                                                                    |                                         |                                         |                                          |  |  |