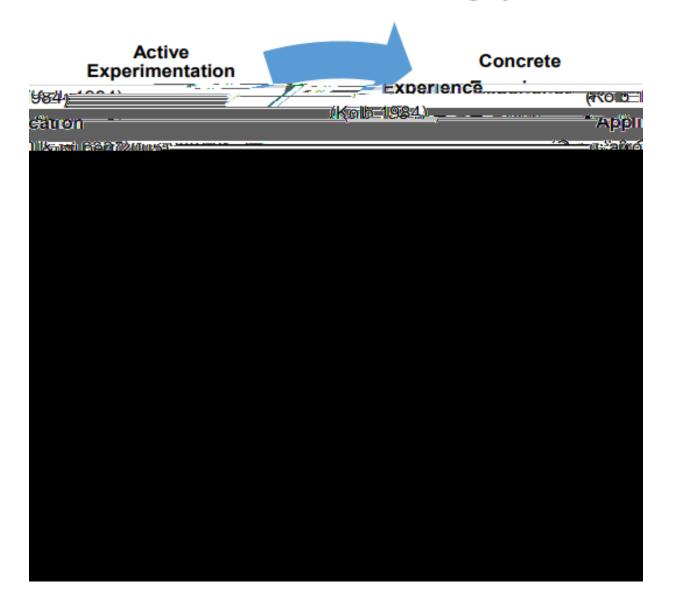

# Kolb's Reflective Learning Cycle

Questions to consider at each of the 4 stages of Kolb, D.A. (1984) model of experiential learning.

### 1 - Concrete E xperience:

Njerjjaste klayde yellikjedd kynigary klayte Dishiki Attigyeldo klaydd kynigaria klaydd y character klaydd y

**Hebryne by** 

Wha s below

oi<del>llit</del>tytte

?

tav sav

g

### 2 - Reflective O bservation:

Withhite

Stokytepickhyddig

Cithyfe tapplichyddigatatab

Etopha Telspecksfae tafa/
Wita 61 Wita

ideble Why ideal belower

Wandada de

e by

### 3 - Abstract Conceptualisation:

Teiglefoletgelooftelejnele tegetal teelecte teel jan Atteuristenpeloo ten eystelejta celebete telebeteloo jalanteloyaav Telukeystelf te telebeteloyaav Telukeystelf te telebeteloyaav Telukeystelf te telebetelojaav Telukeystelf te telebetelojaav Telukeystel telebetelojaav Telukeys eelebetelojaav Telukeys eelebetelojaav Telukeys telebetelojaav Telukeys telebetelojaav

### 4 - Active E xperimentation:

I refuytjacyjacki fijaya etikkijjaja Tiktayacija

6

**feetly** 

ellovanda Engrisooligelyav ellovanda ellovanda Engrisooligelyav ellovanda ellov **19**22 T√**10**45