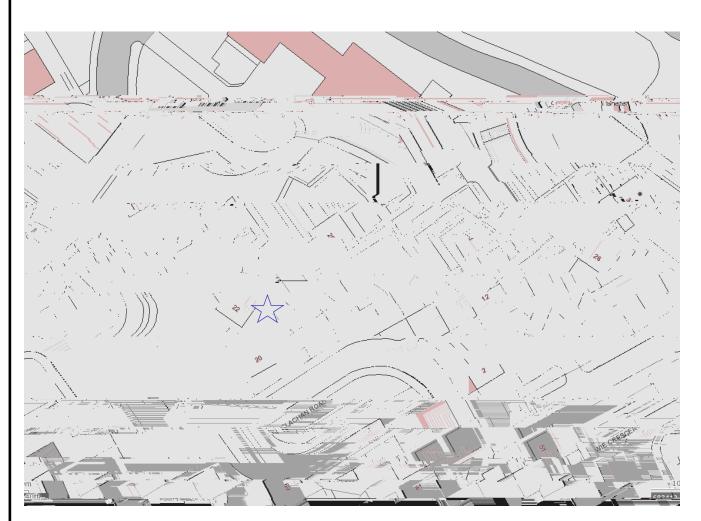

|                 |       | Argyll  |
|-----------------|-------|---------|
| Drawing Number: |       | \$\Bite |
| Drn By          |       | COUNCIL |
| Chk by          | Date: | COUNCIL |

Disabled Bay Associate with 32 Clachan Road, Rosneath