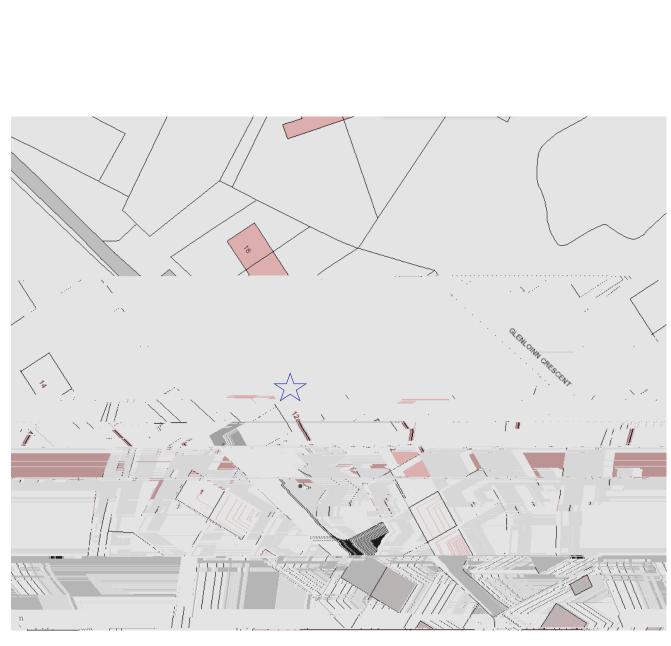

Disabled Bay associate with 15 Glenloin Crescent Succoth G83 7AN

This is the Location Plan of Residential Disabled Bays refer to in the "Argyll and Bute Council (Disabled Street Parking – Helensburgh & Lomond) (variation) (no.3) Order 2022"