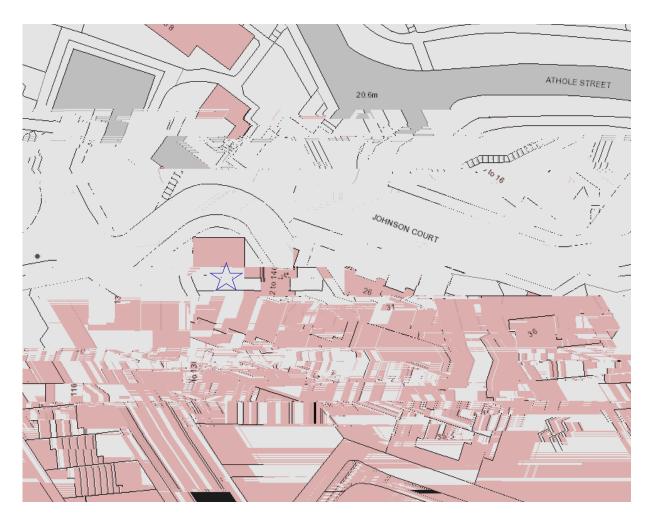

| I |  |
|---|--|
|   |  |

Disabled Bay associate with 42 Johnson Court Helensburgh, G84 7LJ

Location of Disabled Bay

This is the Location Plan of Residential Disabled Bays refer to in the "Argyll and Bute Council (Disabled Street Parking – Helensburgh & Lomond) (variation) (no.3) Order 2022"

| Development and Infrastructure Services<br>Director: Kirsty Flanagan |                     |
|----------------------------------------------------------------------|---------------------|
| Drawing Number: HLDB2021/08                                          |                     |
| Drn By <sub>SCa</sub>                                                | Scale: NTS          |
| Chk by<br>SW                                                         | Date:<br>14/04/2021 |